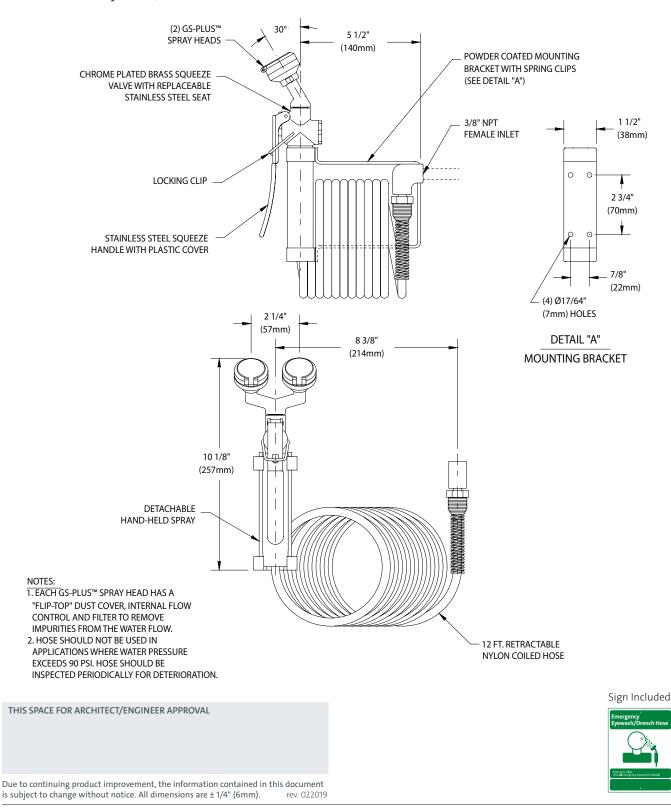

**Spray Head Assembly:** Two GS-Plus<sup>™</sup> spray heads mounted side-by-side. Each head has a "flip top" dust cover, internal flow control and filter to remove impurities from the water flow.

**Valve:** Forged brass squeeze valve activated by stainless steel lever handle. Valve has replaceable stainless steel seat for exceptional durability. Locking clip engages when handle is depressed, providing "hands free" operation. Valve stays open until locking clip is released.

Hose: 12' reinforced nylon retractable coiled hose. 180 PSI maximum rated working pressure.

**Mounting:** Bracket with spring clips to hold unit on wall. Clips position spray heads and handle to face forward at all times.

**Backflow Preventer:** In-line dual check backflow preventer installed on inlet of hose (G5046BP only). ASSE 1024 Listed. *Note: Check with code authority for compliance with local* plumbing code.

Supply: 3/8" NPT female inlet.

Sign: ANSI-compliant identification sign.

Quality Assurance: Unit is completely assembled and water tested prior to shipment.