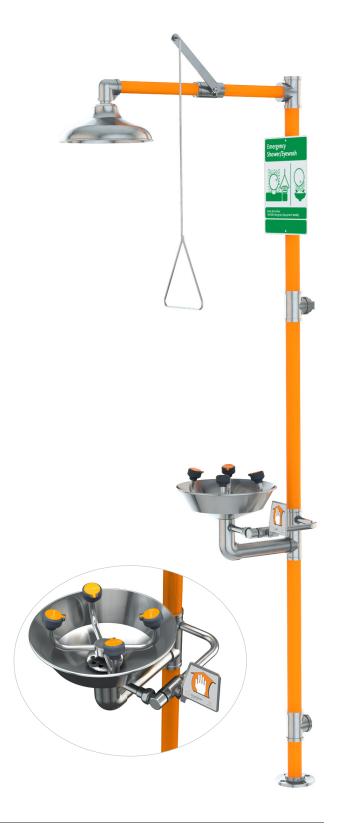

## ☐ **G1994-316** Safety Station with WideArea™ Eye/Face Wash, Type 316 All-Stainless Steel Construction

**Application:** All-stainless steel combination WideArea™ eye/face wash and shower safety station. Unit is constructed in Type 316 stainless steel for superior corrosion resistance, making it ideal for use in highly corrosive environments, cleanrooms, and washdown applications. Eye/Face wash features four GS-Plus™ spray-type outlet heads that deliver a flood of water over a wide area of coverage for complete rinsing of eyes and face.

Shower Head: 10" diameter stainless steel with 20 GPM flow control.

**Shower Valve:** 1" IPS Type 316 stainless steel stay-open ball valve. Valve has stainless steel ball and PTFE seals. Furnished with stainless steel actuating arm and 29" stainless steel pull rod.

**Spray Head Assembly:** Four GS-Plus<sup>™</sup> spray heads. Each head has a "flip top" dust cover, internal flow control and filter to remove impurities from water flow.

Eye/Face Wash Bowl: 11-1/8" diameter stainless steel.

Eye/Face Wash Valve: 1/2" IPS Type 316 stainless steel stayopen ball valve. Valve has stainless steel ball and PTFE seals.

**Pipe And Fittings:** Schedule 40 Type 316 brushed stainless steel. Furnished with orange polyethylene pipe covers for high visibility and corrosion resistance.

Supply: 1-1/4" NPT female top or side inlet.

Waste: 1-1/4" NPT female outlet. Outlet can be positioned at either 8-1/4" or 19-3/8" above finished floor by reversing lower pipe nipples.

Sign: ANSI-compliant identification sign.