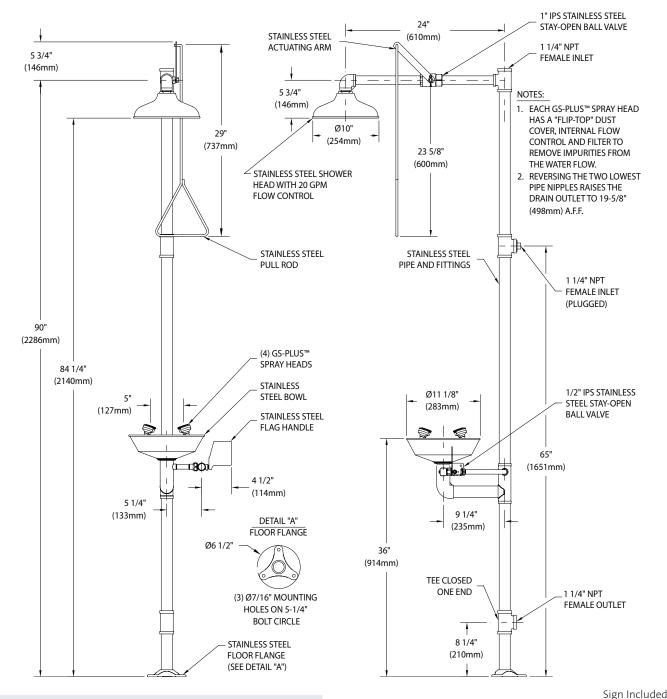

Shower Head: 10" diameter stainless steel with 20 GPM flow control.

**Shower Valve:** 1" IPS Type 316 stainless steel stay-open ball valve. Valve has stainless steel ball and PTFE seals. Furnished with stainless steel actuating arm and 29" stainless steel pull rod.

**Spray Head Assembly:** Four GS-Plus<sup>™</sup> spray heads. Each head has a "flip top" dust cover, internal flow control and filter to remove impurities from water flow.

Eye/Face Wash Bowl: 11-1/8" diameter stainless steel.

Eye/Face Wash Valve: 1/2" IPS Type 316 stainless steel stayopen ball valve. Valve has stainless steel ball and PTFE seals.

**Pipe And Fittings:** Schedule 40 Type 316 brushed stainless steel. Furnished with orange polyethylene pipe covers for high visibility and corrosion resistance.

Supply: 1-1/4" NPT female top or side inlet.

Waste: 1-1/4" NPT female outlet. Outlet can be positioned at either 8-1/4" or 19-3/8" above finished floor by reversing lower pipe nipples.

Sign: ANSI-compliant identification sign.