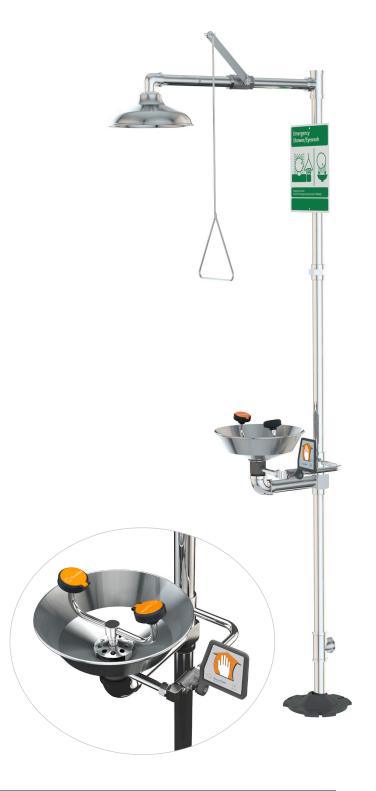

## **G1950PCC** Safety Station with Eye/Face Wash, Polished Chrome Construction

**Application:** Combination eye/face wash and shower safety station. Unit is constructed of polished chrome plated brass pipe, fittings and components for attractive appearance and superior durability. Eye/face wash features two largeFS-Plus™ spray-type outlet heads that deliver a flood of water for rinsing eyes and face.

**Shower Head:** 10" diameter stainless steel with 20 GPM flow control.

**Shower Valve:** 1" IPS chrome plated brass stay-open ball valve. Valve is US-made with chrome plated brass ball and PTFE seals. Furnished with stainless steel actuating arm and 29" stainless steel pull rod.

**Spray Head Assembly:** Two FS-Plus™ spray heads. Each head has a "flip top" dust cover, internal flow control and filter to remove impurities from water flow.

**Eye/Face Wash Bowl:** 11-1/8" diameter stainless steel.

**Eye/Face Wash Valve:** 1/2" IPS chrome plated brass stayopen ball valve. Valve is US-made with chrome plated brass ball and PTFE seals.

**Pipe and Fittings:** Polished chrome plated brass.

Supply: 1-1/4" NPT female top inlet.

Waste: 1-1/4" NPT female outlet. Outlet can be positioned at either 8-1/4" or 20-1/4" above finished floor by reversing lower pipe nipples.

Sign: ANSI-compliant identification sign.

Quality Assurance: Valve and spray head assemblies are factory assembled and water tested prior to shipment.