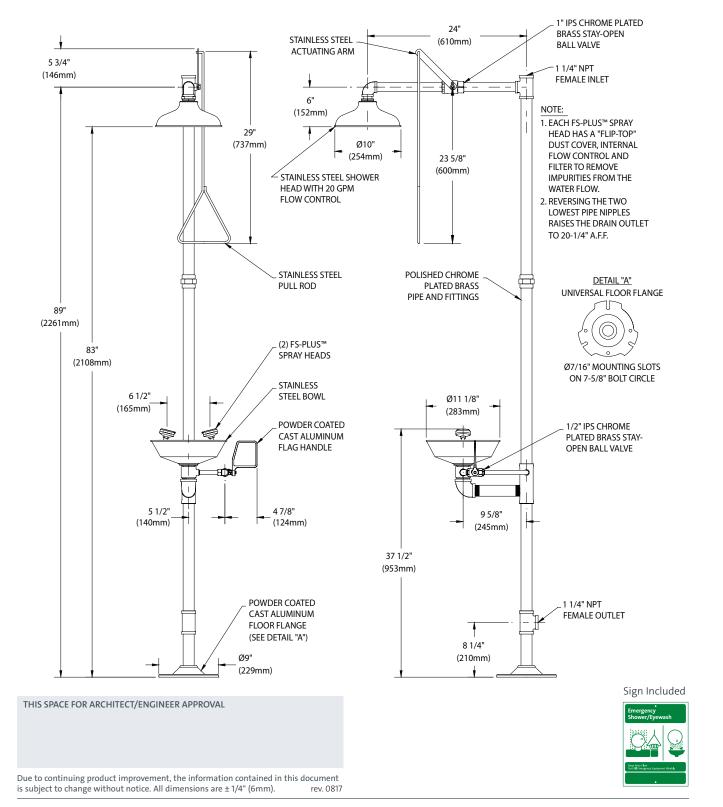

**Shower Head:** 10" diameter stainless steel with 20 GPM flow control.

**Shower Valve:** 1" IPS chrome plated brass stay-open ball valve. Valve is US-made with chrome plated brass ball and PTFE seals. Furnished with stainless steel actuating arm and 29" stainless steel pull rod.

**Spray Head Assembly:** Two FS-Plus™ spray heads. Each head has a "flip top" dust cover, internal flow control and filter to remove impurities from water flow.

**Eye/Face Wash Bowl:** 11-1/8" diameter stainless steel.

**Eye/Face Wash Valve:** 1/2" IPS chrome plated brass stayopen ball valve. Valve is US-made with chrome plated brass ball and PTFE seals.

**Pipe and Fittings:** Polished chrome plated brass.

Supply: 1-1/4" NPT female top inlet.

Waste: 1-1/4" NPT female outlet. Outlet can be positioned at either 8-1/4" or 20-1/4" above finished floor by reversing lower pipe nipples.

Sign: ANSI-compliant identification sign.

Quality Assurance: Valve and spray head assemblies are factory assembled and water tested prior to shipment.