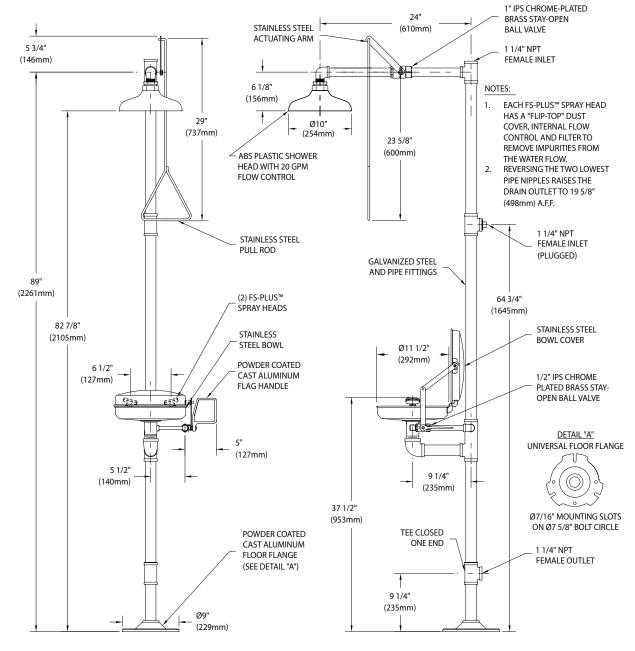

**Shower Head:** 10" diameter orange ABS plastic with 20 GPM flow

**Shower Valve:** 1" IPS chrome plated brass stay-open ball valve. Valve is US-made with chrome plated brass ball and PTFE seals. Furnished with stainless steel actuating arm and 29" stainless steel pull rod.

**Spray Head Assembly:** Two FS-Plus™ spray heads. Each head has an internal flow control and filter to remove impurities from water

**Eye/Face Wash Bowl:** 11-1/2" diameter stainless steel with bowl

**Eye/Face Wash Valve:** 1/2" IPS chrome plated brass stay-open ball valve. Valve is US-made with chrome plated brass ball and

**Pipe and Fittings:** Schedule 40 galvanized steel. Furnished with orange polyethylene pipe covers for high visibility and corrosion

**Supply:** 1-1/4" NPT female top or side inlet.

Waste: 1-1/4" NPT female outlet. Outlet can be positioned at either 9-1/4" or 19-5/8" above finished floor by reversing lower pipe nipples.

**Sign:** ANSI-compliant identification sign.

**Quality Assurance:** Valve and spray head assemblies are factory assembled and water tested prior to shipment.