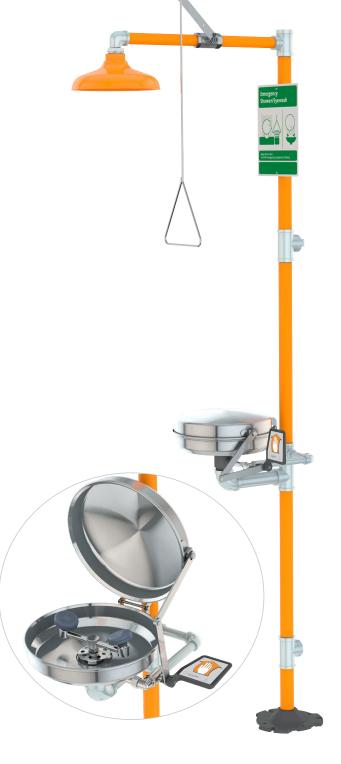

## G1950BC Safety Station with Eye/Face Wash, Stainless Steel Bowl and Cover

**Application:** Combination eye/face wash and shower safety station. Eye/face wash has stainless steel cover to protect bowl from dust, dirt and other contaminants. Cover is raised automatically when flag handle is activated. Cover closes when handle is returned to closed position. Two large FS-Plus™ spraytype outlet heads deliver a flood of water for rinsing eyes and face.

**Shower Head:** 10" diameter orange ABS plastic with 20 GPM flow

**Shower Valve:** 1" IPS chrome plated brass stay-open ball valve. Valve is US-made with chrome plated brass ball and PTFE seals. Furnished with stainless steel actuating arm and 29" stainless steel pull rod.

**Spray Head Assembly:** Two FS-Plus™ spray heads. Each head has an internal flow control and filter to remove impurities from water

**Eye/Face Wash Bowl:** 11-1/2" diameter stainless steel with bowl

**Eye/Face Wash Valve:** 1/2" IPS chrome plated brass stay-open ball valve. Valve is US-made with chrome plated brass ball and

**Pipe and Fittings:** Schedule 40 galvanized steel. Furnished with orange polyethylene pipe covers for high visibility and corrosion

**Supply:** 1-1/4" NPT female top or side inlet.

Waste: 1-1/4" NPT female outlet. Outlet can be positioned at either 9-1/4" or 19-5/8" above finished floor by reversing lower pipe nipples.

**Sign:** ANSI-compliant identification sign.

**Quality Assurance:** Valve and spray head assemblies are factory assembled and water tested prior to shipment.