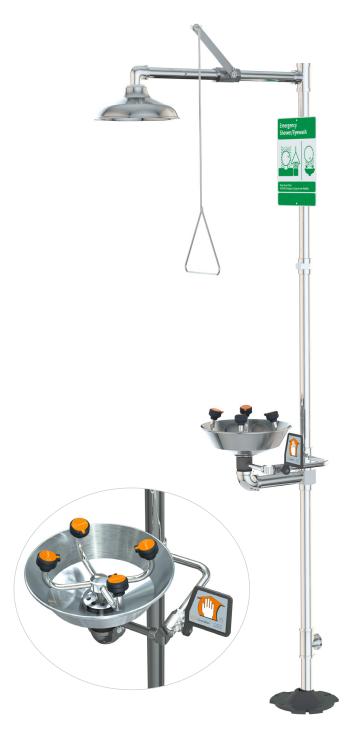

## G1909PCC Safety Station with WideArea™ Eye/Face Wash, Polished Chrome Construction

**Application:** Combination WideArea™ eye/face wash and shower safety station. Unit is constructed of polished chrome plated brass pipe, fittings and components for attractive appearance and superior durability. Eye/face wash features four GS-Plus™ spray- type outlet heads that deliver a flood of water over a wide area of coverage for complete rinsing of eyes and face.

**Shower Head:** 10" diameter stainless steel with 20 GPM flow control

**Shower Valve:** 1" IPS chrome plated brass stay-open ball valve. Valve is US-made with chrome plated brass ball and PTFE seals. Furnished with stainless steel actuating arm and 29" stainless steel pull rod.

**Spray Head Assembly:** Four GS-Plus™ spray heads. Each head has a "flip top" dust cover, internal flow control and filter to remove impurities from water flow.

Eye/Face Wash Bowl: 11-1/8" diameter stainless steel.

**Eye/Face Wash Valve:** 1/2" IPS chrome plated brass stayopen ball valve. Valve is US-made with chrome plated brass ball and PTFE seals.

Pipe And Fittings: Polished chrome plated brass.

**Supply:** 1-1/4" NPT female top inlet.

Waste: 1-1/4 NPT female outlet. Outlet can be positioned at either 8-1/4" or 20-1/4" above finished floor by reversing lower pipe nipples.

Sign: ANSI-compliant identification sign.

Quality Assurance: Valve and spray head assemblies are factory assembled and water tested prior to shipment.