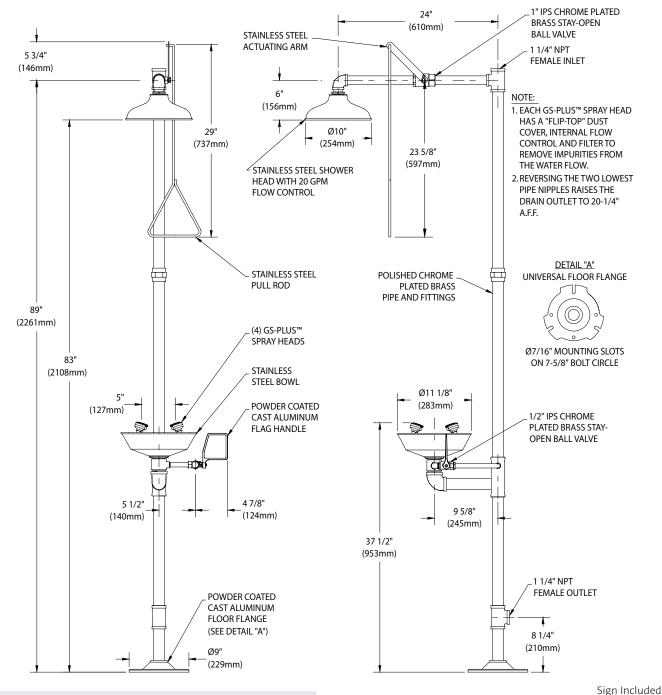

**Shower Head:** 10" diameter stainless steel with 20 GPM flow control

**Shower Valve:** 1" IPS chrome plated brass stay-open ball valve. Valve is US-made with chrome plated brass ball and PTFE seals. Furnished with stainless steel actuating arm and 29" stainless steel pull rod.

**Spray Head Assembly:** Four GS-Plus™ spray heads. Each head has a "flip top" dust cover, internal flow control and filter to remove impurities from water flow.

Eye/Face Wash Bowl: 11-1/8" diameter stainless steel.

**Eye/Face Wash Valve:** 1/2" IPS chrome plated brass stayopen ball valve. Valve is US-made with chrome plated brass ball and PTFE seals.

Pipe And Fittings: Polished chrome plated brass.

**Supply:** 1-1/4" NPT female top inlet.

Waste: 1-1/4 NPT female outlet. Outlet can be positioned at either 8-1/4" or 20-1/4" above finished floor by reversing lower pipe nipples.

Sign: ANSI-compliant identification sign.

Quality Assurance: Valve and spray head assemblies are factory assembled and water tested prior to shipment.