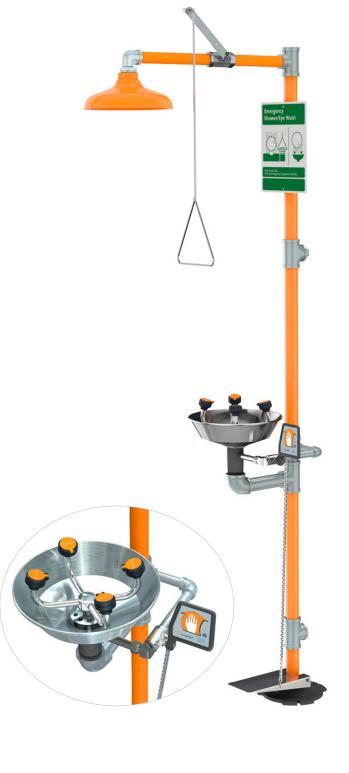

## Safety Stations with WideArea™ Eye/Face Wash

☐ G1909HFC Safety Station with WideArea™ Eye/Face Wash, Hand and Foot Control, Stainless Steel Bowl ☐ **G1909P-HFC** Safety Station with WideArea™ Eye/Face Wash, Hand and Foot Control, Plastic Bowl

**Application:** Combination WideArea<sup>™</sup> eye/face wash and shower safety station. Eye/face wash is activated by flag handle or foot treadle and features four GS-Plus™ spray-type outlet heads that deliver a flood of water over a wide area of coverage for complete rinsing of eyes and face.

**Shower Head:** 10" diameter orange ABS plastic with 20 GPM flow control.

**Shower Valve:** 1" IPS chrome plated brass stay-open ball valve. Valve is US-made with chrome plated brass ball and PTFE seals. Furnished with stainless steel actuating arm and 29" stainless steel pull rod.

**Spray Head Assembly:** Four GS-Plus<sup>™</sup> spray heads. Each head has a "flip top" dust cover, internal flow control and filter to remove impurities from water flow.

**Eye/Face Wash Bowl:** 11-1/8" diameter stainless steel (G1909HFC) or 11-3/4" diameter orange ABS plastic (G1909P-HFC).

**Eye/Face Wash Valve:** 1/2" IPS chrome plated brass stay-open ball valve. Valve is US-made with chrome plated brass ball and PTFE seals. Valve is activated by flag handle or foot treadle. Unit remains in operation until handle is returned to closed position.

**Pipe And Fittings:** Schedule 40 galvanized steel. Furnished with orange polyethylene pipe covers for high visibility and corrosion resistance.

**Supply:** 1-1/4" NPT female top or side inlet.

Waste: 1-1/4" NPT female outlet.

**Sign:** ANSI-compliant identification sign.

**Quality Assurance:** Valve and spray head assemblies are factory

assembled and water tested prior to shipment.