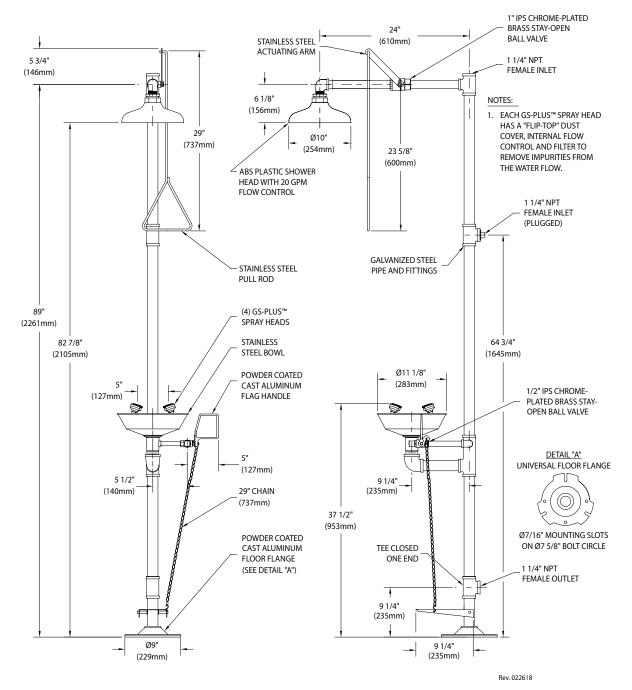

**Shower Head:** 10" diameter orange ABS plastic with 20 GPM flow control.

**Shower Valve:** 1" IPS chrome plated brass stay-open ball valve. Valve is US-made with chrome plated brass ball and PTFE seals. Furnished with stainless steel actuating arm and 29" stainless steel pull rod.

**Spray Head Assembly:** Four GS-Plus<sup>™</sup> spray heads. Each head has a "flip top" dust cover, internal flow control and filter to remove impurities from water flow.

**Eye/Face Wash Bowl:** 11-1/8" diameter stainless steel (G1909HFC) or 11-3/4" diameter orange ABS plastic (G1909P-HFC).

**Eye/Face Wash Valve:** 1/2" IPS chrome plated brass stay-open ball valve. Valve is US-made with chrome plated brass ball and PTFE seals. Valve is activated by flag handle or foot treadle. Unit remains in operation until handle is returned to closed position.

**Pipe And Fittings:** Schedule 40 galvanized steel. Furnished with orange polyethylene pipe covers for high visibility and corrosion resistance.

**Supply:** 1-1/4" NPT female top or side inlet.

Waste: 1-1/4" NPT female outlet.