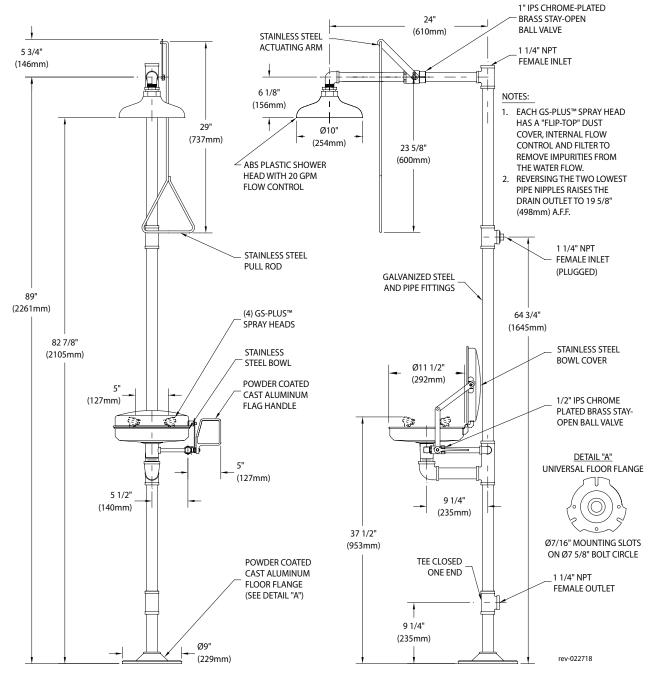

**Shower Head:** 10" diameter orange ABS plastic with 20 GPM flow control.

**Shower Valve:** 1" IPS chrome plated brass stay-open ball valve. Valve is US-made with chrome plated brass ball and PTFE seals. Furnished with stainless steel actuating arm and 29" stainless steel pull rod.

**Spray Head Assembly:** Four GS-Plus™ spray heads. Each head has an internal flow control and filter to remove impurities from

**Eye/Face Wash Bowl:** 11-1/2" diameter stainless steel with bowl cover.

**Eye/Face Wash Valve:** 1/2" IPS chrome plated brass stay-open ball valve. Valve is US-made with chrome plated brass ball and

Pipe And Fittings: Schedule 40 galvanized steel. Furnished with orange polyethylene pipe covers for high visibility and corrosion resistance.

**Supply:** 1-1/4" NPT female top or side inlet.

Waste: 1-1/4" NPT female outlet. Outlet can be positioned at either 9-1/4" or 19-5/8" above finished floor by reversing lower pipe nipples.

Sign: ANSI-compliant identification sign.