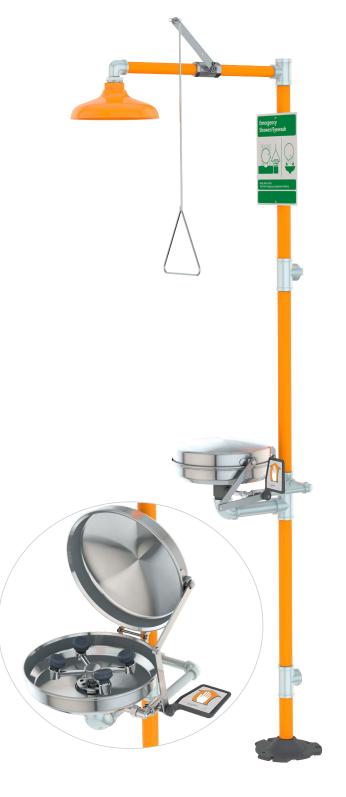

## ☐ G1909BC Safety Station with WideArea™ Eye/Face Wash, Stainless Steel Bowl and Cover

**Application:** Combination WideArea™ eye/face wash and shower safety station. Eye/face wash features four GS-Plus™ spray-type outlet heads that deliver a flood of water over a wide area of coverage for complete rinsing of eyes and face. Eye/face wash has stainless steel cover to protect bowl from dust, dirt and other contaminants. Cover is raised automatically when flag handle is activated. Cover closes when handle is returned to closed position.

**Shower Head:** 10" diameter orange ABS plastic with 20 GPM flow control.

**Shower Valve:** 1" IPS chrome plated brass stay-open ball valve. Valve is US-made with chrome plated brass ball and PTFE seals. Furnished with stainless steel actuating arm and 29" stainless steel pull rod.

**Spray Head Assembly:** Four GS-Plus™ spray heads. Each head has an internal flow control and filter to remove impurities from

**Eye/Face Wash Bowl:** 11-1/2" diameter stainless steel with bowl cover.

**Eye/Face Wash Valve:** 1/2" IPS chrome plated brass stay-open ball valve. Valve is US-made with chrome plated brass ball and

Pipe And Fittings: Schedule 40 galvanized steel. Furnished with orange polyethylene pipe covers for high visibility and corrosion resistance.

**Supply:** 1-1/4" NPT female top or side inlet.

Waste: 1-1/4" NPT female outlet. Outlet can be positioned at either 9-1/4" or 19-5/8" above finished floor by reversing lower pipe nipples.

Sign: ANSI-compliant identification sign.