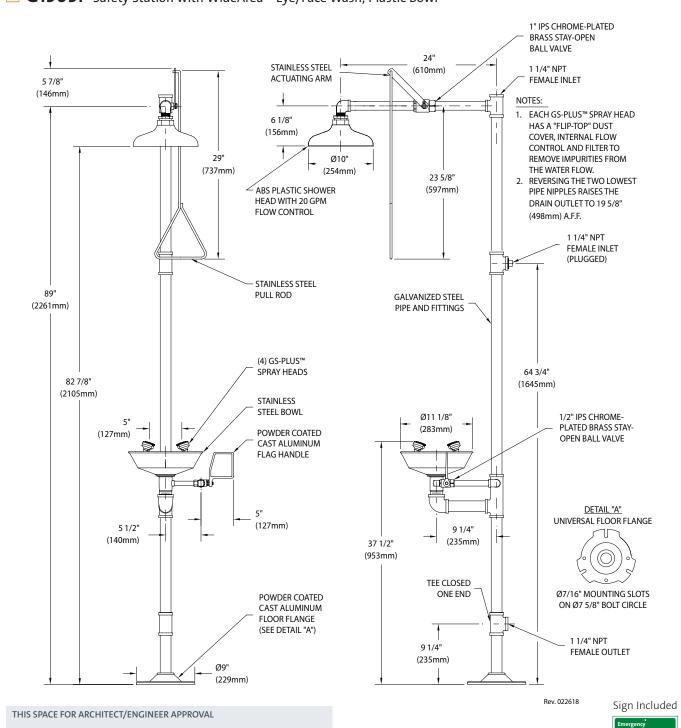

**Shower Head:** 10" diameter orange ABS plastic with 20 GPM flow control.

**Shower Valve:** 1" IPS chrome plated brass stay-open ball valve. Valve is US-made with chrome plated brass ball and PTFE seals. Furnished with stainless steel actuating arm and 29" stainless steel pull rod.

**Spray Head Assembly:** Four GS-Plus™ spray heads. Each head has a "flip top" dust cover, internal flow control and filter to remove impurities from water flow.

**Eye/Face Wash Bowl:** 11-1/8" diameter stainless steel (G1909) or 11-3/4" diameter orange ABS plastic (G1909P).

**Eye/Face Wash Valve:** 1/2" IPS chrome plated brass stay-open ball valve. Valve is US-made with chrome plated brass ball and PTFE seals.

**Pipe And Fittings:** Schedule 40 galvanized steel. Furnished with orange polyethylene pipe covers for high visibility and corrosion resistance.

**Supply:** 1-1/4" NPT female top or side inlet.

Waste: 1-1/4" NPT female outlet. Outlet can be positioned at either 9-1/4" or 19-5/8" above finished floor by reversing lower pipe nipples.

**Sign:** ANSI-compliant identification sign.