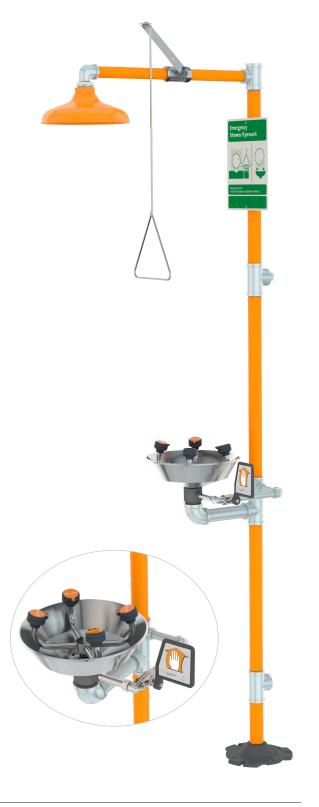

☐ **G1909** Safety Station with WideArea™ Eye/Face Wash, Stainless Steel Bowl ☐ G1909P Safety Station with WideArea™ Eye/Face Wash, Plastic Bowl

**Application:** Combination WideArea™ eye/face wash and shower safety station. Eye/face wash features four GS-Plus™ spray-type outlet heads that deliver a flood of water over a wide area of coverage for complete rinsing of eyes and face.

**Shower Head:** 10" diameter orange ABS plastic with 20 GPM flow control.

**Shower Valve:** 1" IPS chrome plated brass stay-open ball valve. Valve is US-made with chrome plated brass ball and PTFE seals. Furnished with stainless steel actuating arm and 29" stainless steel pull rod.

**Spray Head Assembly:** Four GS-Plus™ spray heads. Each head has a "flip top" dust cover, internal flow control and filter to remove impurities from water flow.

**Eye/Face Wash Bowl:** 11-1/8" diameter stainless steel (G1909) or 11-3/4" diameter orange ABS plastic (G1909P).

**Eye/Face Wash Valve:** 1/2" IPS chrome plated brass stay-open ball valve. Valve is US-made with chrome plated brass ball and PTFE seals.

**Pipe And Fittings:** Schedule 40 galvanized steel. Furnished with orange polyethylene pipe covers for high visibility and corrosion resistance.

**Supply:** 1-1/4" NPT female top or side inlet.

Waste: 1-1/4" NPT female outlet. Outlet can be positioned at either 9-1/4" or 19-5/8" above finished floor by reversing lower pipe nipples.

**Sign:** ANSI-compliant identification sign.