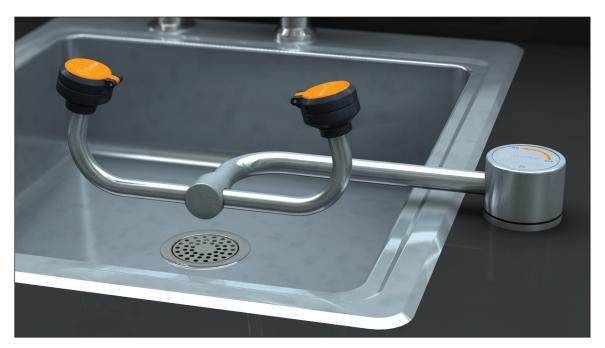

☐ **G1895** Eyewash, Deck Mounted AutoFlow™ 90° Swivel, All-Stainless Steel, Right Hand Mounting ☐ G1895LH Eyewash, Deck Mounted AutoFlow™ 90° Swivel, All-Stainless Steel, Left Hand Mounting

**Application:** All-stainless steel AutoFlow™ eyewash for mounting on counter next to sink. Unit is constructed entirely in stainless steel. Ideal for use in highly corrosive environments, cleanrooms and pharmaceutical applications. Swinging the spray head assembly horizontally out over the sink activates the water flow. The unit remains in operation until the spray head assembly is swung back into the storage position, closing the valve.

**Spray Head Assembly:** Two GS-Plus<sup>™</sup> spray heads. Each head has a "flip top" dust cover, internal flow control and filter to remove impurities from the water flow.

**Valve:** 1/2" IPS stainless steel plug-type valve with PTFE coated O-ring seals. Swinging head assembly from storage to operational position opens orifice and activates water flow. Unit remains in operation until head assembly is returned to storage position.

**Strainer:** Unit is furnished with in-line strainer to protect valve and spray heads from debris in water line.

Mounting: Unit may be mounted on right side (G1895) or left side (G1895LH) of sink. Furnished with mounting shank, positioning lugs, locknut and washer for securing unit to counter.