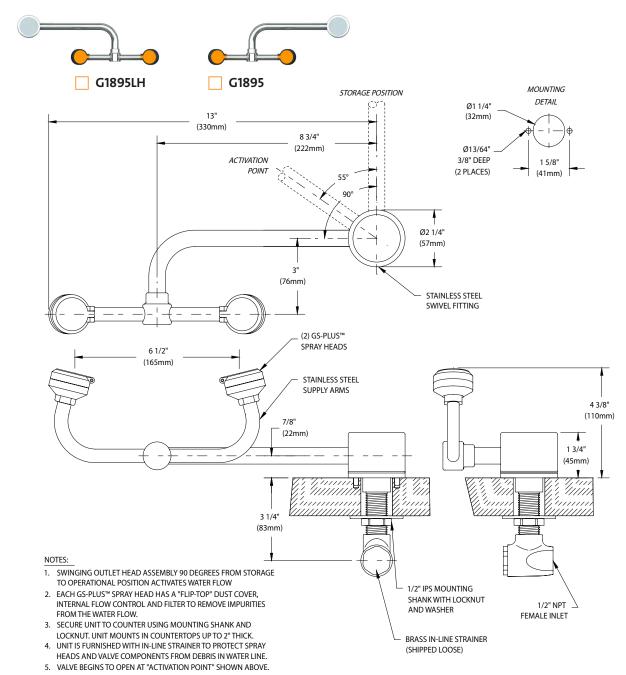

☐ **G1895** Eyewash, Deck Mounted AutoFlow™ 90° Swivel, All-Stainless Steel, Right Hand Mounting ☐ G1895LH Eyewash, Deck Mounted AutoFlow™ 90° Swivel, All-Stainless Steel, Left Hand Mounting

**Application:** All-stainless steel AutoFlow™ eyewash for mounting on counter next to sink. Unit is constructed entirely in stainless steel. Ideal for use in highly corrosive environments, cleanrooms and pharmaceutical applications. Swinging the spray head assembly horizontally out over the sink activates the water flow. The unit remains in operation until the spray head assembly is swung back into the storage position, closing the valve.

**Spray Head Assembly:** Two GS-Plus<sup>™</sup> spray heads. Each head has a "flip top" dust cover, internal flow control and filter to remove impurities from the water flow.

**Valve:** 1/2" IPS stainless steel plug-type valve with PTFE coated O-ring seals. Swinging head assembly from storage to operational position opens orifice and activates water flow. Unit remains in operation until head assembly is returned to storage position.

**Strainer:** Unit is furnished with in-line strainer to protect valve and spray heads from debris in water line.

Mounting: Unit may be mounted on right side (G1895) or left side (G1895LH) of sink. Furnished with mounting shank, positioning lugs, locknut and washer for securing unit to counter.

**Construction:** Type 316 stainless steel.

Supply: 1/2" NPT female inlet.

Sign: ANSI-compliant identification sign.

**Quality Assurance:** Unit is completely assembled and water tested prior to shipment.