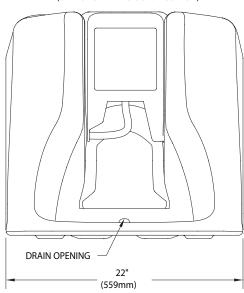

**Drain:** Waste water is directed into drain opening in tank basin. Furnished with 3 ft. long drain hose in basin to direct discharge into floor drain, storage tank or other receptor.

**Mounting:** Furnished with zinc plated steel bracket for mounting unit on wall. Unit can also be placed on countertop or other flat surface.