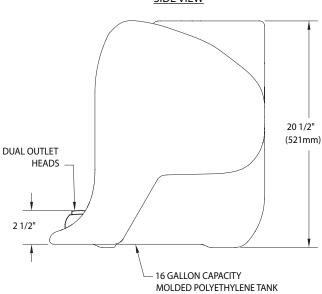

canthamoeba. (One bottle is supplied with unit).
- G1540CVR Clear vinyl cover to protect against dust and debris.
- G1540TC Thermal cover to protect against dust and debris in areas exposed to extreme heat or sunlight.





# **G1540** AquaGuard Gravity-Flow Portable Eyewash, 16 Gallon

## **TOP VIEW** (UNIT SHOWN IN OPEN POSITION)



#### **NOTES:**

- 1. UNIT IS FURNISHED WITH WALL MOUNTING BRACKET AND 8 OZ BOTTLE OF BACTERIOSTATIC ADDITIVE TO PRESERVE WATER.
- 2. WALL BRACKET MOUNTING HOLES ARE POSITIONED 1-7/16" ABOVE THE UNIT.
- 3. UNIT SHOULD BE INSTALLED SUCH THAT WATER FLOW PATTERN IS POSITIONED BETWEEN 33" AND 53" ABOVE FLOOR.
- 4. UNIT WEIGHS 13 LBS EMPTY, 158 LBS FULL.

## WALL BRACKET **MOUNTING DETAIL**



## **FRONT VIEW** (UNIT SHOWN IN CLOSED POSITION)



## **SIDE VIEW**



## THIS SPACE FOR ARCHITECT/ENGINEER APPROVAL

Due to continuing product improvement, the information contained in this document is subject to change without notice. All dimensions are ± 1/4" (6mm). rev. 0924