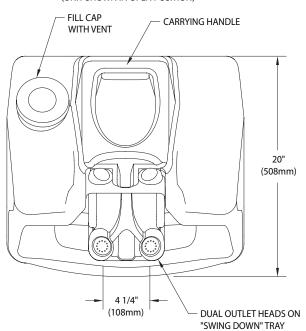

eba. Unit should be inspected regularly and water should be changed at least once every six months.

**Discharge Time:** Eyewash delivers over 0.5 gallons per minute for 15 minutes.

Weight: 13 lbs. (5.9 kg.) empty, 158 lbs. (71 kg.) full.

**Quality Assurance:** Unit is completely assembled and water tested prior to shipment.

## **Available Options**

- G1540BA 8 oz. bottle of bacteriostatic additive to protect against growth of bacteria, fungus, algae, and acanthamoeba. (One bottle is supplied with unit).
- G1540CVR Clear vinyl cover to protect against dust and debris.
- G1540TC Thermal cover to protect against dust and debris in areas exposed to extreme heat or sunlight.





# **G1540** AquaGuard Gravity-Flow Portable Eyewash, 16 Gallon

## **TOP VIEW** (UNIT SHOWN IN OPEN POSITION)



#### **NOTES:**

- 1. UNIT IS FURNISHED WITH WALL MOUNTING BRACKET AND 8 OZ BOTTLE OF BACTERIOSTATIC ADDITIVE TO PRESERVE WATER.
- 2. WALL BRACKET MOUNTING HOLES ARE POSITIONED 1-7/16" ABOVE THE UNIT.
- 3. UNIT SHOULD BE INSTALLED SUCH THAT WATER FLOW PATTERN IS POSITIONED BETWEEN 33" AND 53" ABOVE FLOOR.
- 4. UNIT WEIGHS 13 LBS EMPTY, 158 LBS FULL.

## WALL BRACKET **MOUNTING DETAIL**



## **FRONT VIEW** (UNIT SHOWN IN CLOSED POSITION)



## **SIDE VIEW**



## THIS SPACE FOR ARCHITECT/ENGINEER APPROVAL

Due to continuing product improvement, the information contained in this document is subject to change without notice. All dimensions are ± 1/4" (6mm). rev. 0924