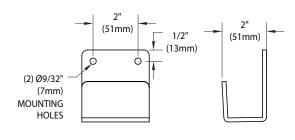

## WALL BRACKET **MOUNTING DETAIL**

#### **NOTES:**

- 1. UNIT IS FURNISHED WITH WALL MOUNTING BRACKET AND 8 OZ BOTTLE OF BACTERIOSTATIC ADDITIVE TO PRESERVE WATER.
- 2. WALL BRACKET MOUNTING HOLES ARE POSITIONED 1-7/16" ABOVE THE UNIT.
- 3. UNIT SHOULD BE INSTALLED SUCH THAT WATER FLOW PATTERN IS POSITIONED BETWEEN 33" AND 53" ABOVE FLOOR.
- 4. UNIT WEIGHS 13 LBS EMPTY, 158 LBS FULL.