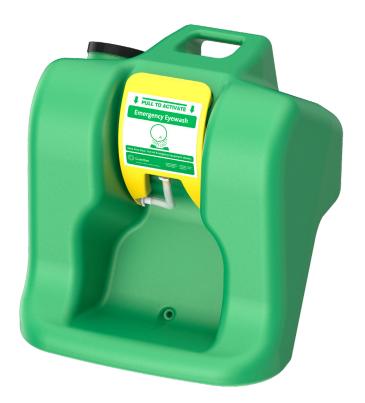

## **G1540** AguaGuard Gravity-Flow Portable Eyewash, 16 Gallon

**Application:** Self-contained 16 gallon gravity-flow eyewash unit is ideal for use in low traffic areas, and where a continuous supply of potable water is unavailable for plumbed units. Rugged plastic tank is wall mountable near any hazard. Unit uses gravity to deliver approximately eight gallons (30 liters) of water for 15 minutes through dual spray heads, thus complying with the provisions of ANSI Z358.1-2014 for eyewashes.

**Tank:** 16 gallon capacity safety green polyethylene tank. Tank has built-in carrying handle, heavy wall construction and reinforced ribs to support weight of unit.

Spray Head Assembly: Water flow is activated by pulling down on bright yellow eyewash tray. Integral full-flow nozzles deliver a soft spray of water. Swing tray up to storage position to stop water flow.