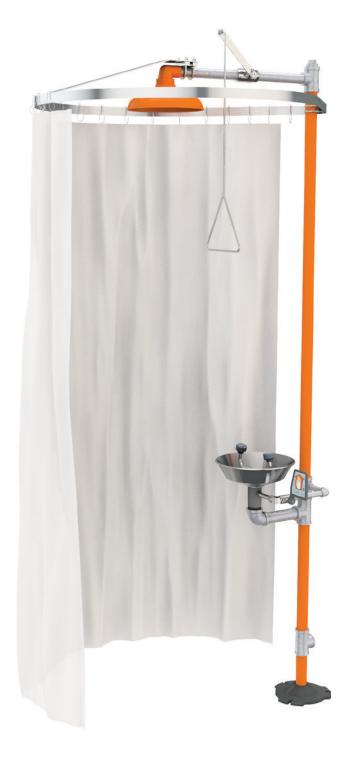

## ☐ **AP250-015** Modesty Curtain for Horizontal Showers and Safety Stations

**Application:** In an emergency, it is imperative that contaminated clothing be removed as quickly as possible. However, employees may be reluctant to remove their clothing in the presence of co-workers. A modesty curtain will protect the privacy of the user and permit disrobing while the shower unit is in operation. The curtain has a pocket in which a smock can be stored.

**Installation:** Unit is designed for use with horizontally mounted emergency showers and free-standing combination safety stations. Furnished complete with stainless steel track assembly for mounting on vertical and horizontal piping. All necessary mounting brackets and clamps are included.

**Curtain:** White polyester curtain with ring hangers. Curtain has tie-back so it can be neatly stored when shower is not in use. Curtain has interior pocket for storing a smock to be used after contaminated clothing is removed.