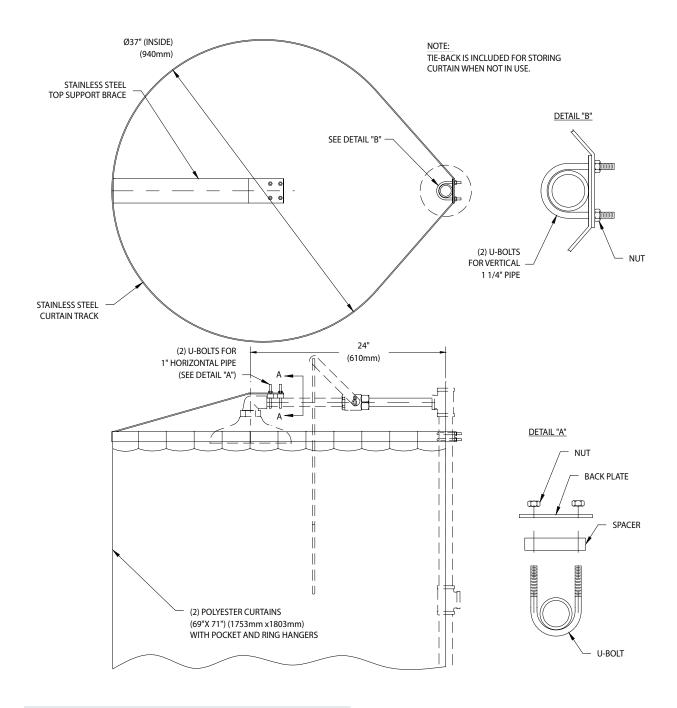

**Installation:** Unit is designed for use with horizontally mounted emergency showers and free-standing combination safety stations. Furnished complete with stainless steel track assembly for mounting on vertical and horizontal piping. All necessary mounting brackets and clamps are included.

**Curtain:** White polyester curtain with ring hangers. Curtain has tie-back so it can be neatly stored when shower is not in use. Curtain has interior pocket for storing a smock to be used after contaminated clothing is removed.